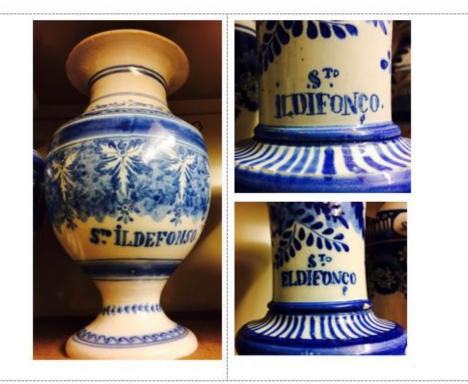

#### Deliverables

Figura 2: Jarras provenientes da Igreja de Santo Ildefonso, Porto. Coleção de cerâmica do Museu Nacional Soares dos Reis.