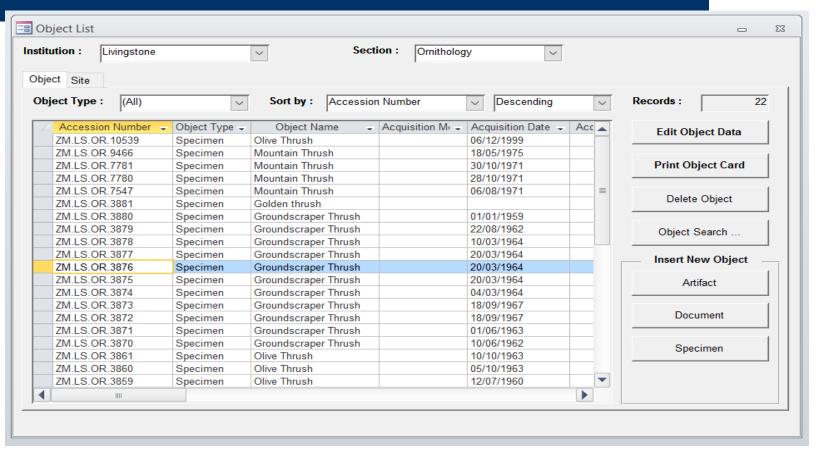

#### **FUTURE OF MUSEUM DOCUMENTATION**

In order to match with current technology, the National Museums Board in Zambia is establishing an integrated computerized documentation system of museum collections to be used by all national museums in Zambia using the Livingstone Museum as a pilot project.

#### FUTURE OF MUSEUM DOCUMENTATION Digital Register