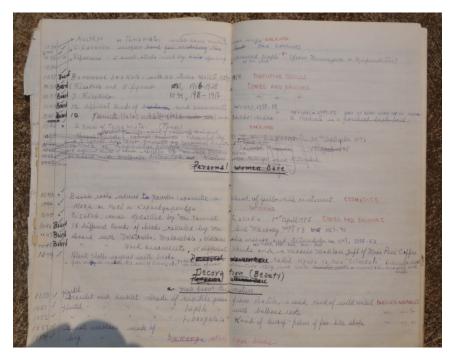

#### NATIONAL MUSEUMS OF ZAMBIA ETHNOGRAPHY AND ART ACCESSION RESISTER

| _ |     | Ь. |                 |                  |                   |                      |                                                                                                   |                 |                                                                   |          |              |                       |                  |                              |                                                           |
|---|-----|----|-----------------|------------------|-------------------|----------------------|---------------------------------------------------------------------------------------------------|-----------------|-------------------------------------------------------------------|----------|--------------|-----------------------|------------------|------------------------------|-----------------------------------------------------------|
|   | S/N |    | Collection Date | Accession No. ZM | Accession<br>Date | Object<br>Name/Title | Object Description                                                                                | Ethnic<br>Group | Locali<br>Specific Area                                           | District | Index<br>No. | Acquisition<br>Method | Collector        | Collection No./<br>Entry No. | Notes                                                     |
|   | 1.  |    | 04/05/2007      | LK.ET.001        | 09/07/08          | AXE (ADZE)           | Small Axe blade/head.<br>Has a wooden handle<br>designed in two colors -<br>Tinted darker parts   | Luvale          | Mize Capital,<br>Chief<br>Ndungu,<br>North<br>Western<br>Province | Zambezi  |              | Purchased             | Chilala Habeenzu | 001 NWH                      | Object used as a cutter & for carving small wooden tools. |
|   |     |    |                 |                  |                   |                      | Other parts have natural wood colours                                                             |                 |                                                                   |          |              |                       |                  |                              |                                                           |
|   | 2.  |    | 04/05/2007      | LK.ET.002        | 03/07/08          | Big Axe              | Iron head/blade hard<br>wood handle cracked in<br>some section. To wear<br>and tear – heavy iron. | Luvale          | Mize Capital,<br>Chief<br>Ndungu,<br>North<br>Western<br>Province | Zambezi  |              | Purchased             | Chilala Habeenzu | 002 NWH                      |                                                           |
|   | 3.  | П  |                 |                  |                   |                      |                                                                                                   |                 |                                                                   |          |              |                       |                  |                              |                                                           |

Sample page from the current accession register