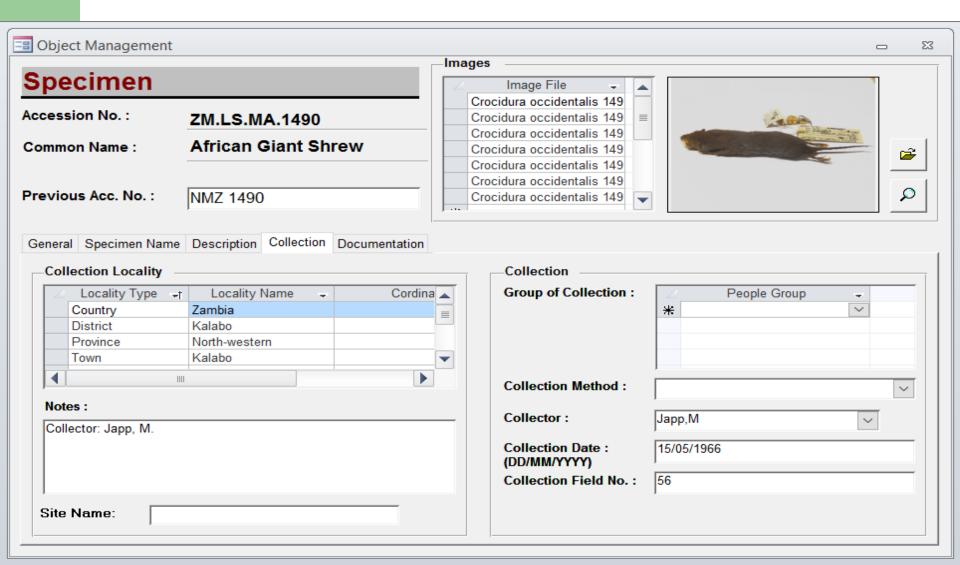

#### **FUTURE OF MUSEUM DOCUMENTATION**

In order to match with current technology, the National Museums Board in Zambia is establishing an integrated computerized documentation system of museum collections to be used by all national museums in Zambia using the Livingstone Museum as a pilot project.

Sample page from the digitalised documentation system