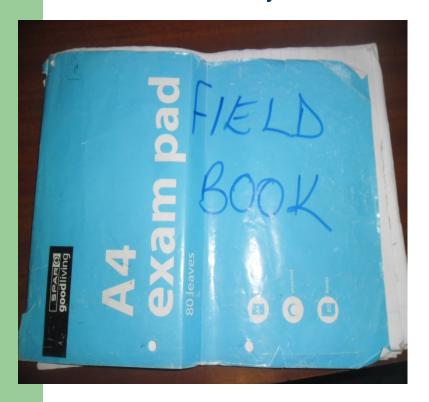

# CHALLENGES OF THE OLD DOCUMENTATION SYSTEM

While in the field, objects/specimens recorded in ordinary note books without proper fields

# CHALLENGES OF THE OLD DOCUMENTATION SYSTEM

Use of ordinary note books or on forms without sufficient fields to record collected objects