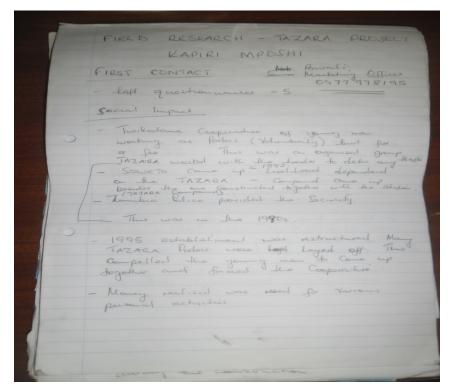

# CHALLENGES OF THE OLD DOCUMENTATION SYSTEM

While in the field, objects/specimens recorded in ordinary note books without proper fields

# CHALLENGES OF THE OLD DOCUMENTATION SYSTEM

Use of ordinary note books or on forms without sufficient fields to record collected objects

#### **CHALLENGES** continued

Information of objects/specimens donated to the museum recorded on loose sheet of paper

#### **CHALLENGES - Continued**

Leading to some objects in storerooms or displays having insufficient information and not accessioned