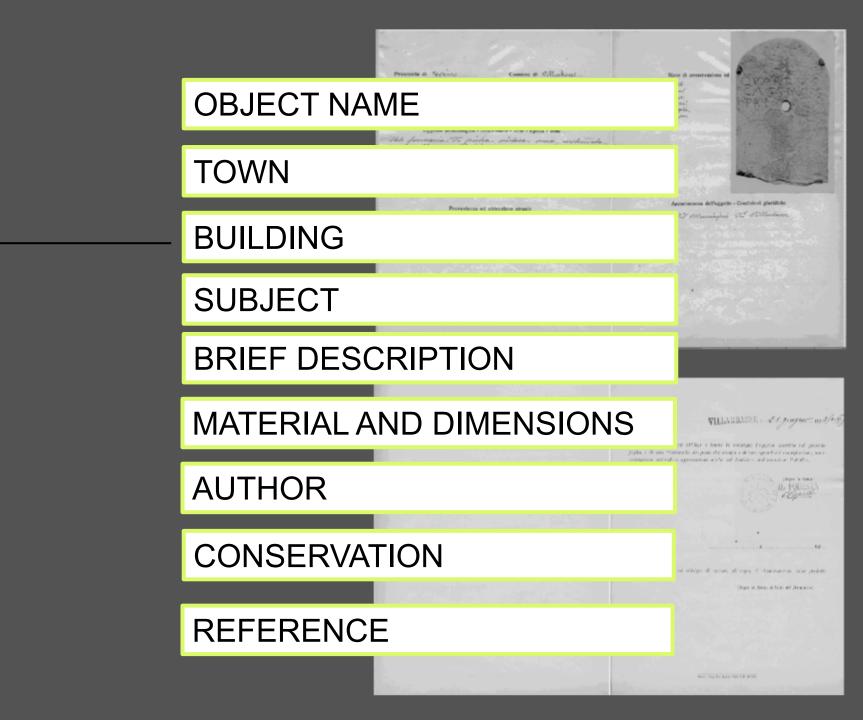

## 

|  | ENTRY NUMBER                                   | DESCRIZIONE DEGLI OGGETTI                                                                                                           |
|--|------------------------------------------------|-------------------------------------------------------------------------------------------------------------------------------------|
|  | PROVENANCE                                     | allone for traspectio<br>alere la marchine solutiontation & apprentio preseñare<br>Anno realastras 1925-26                          |
|  | BRIEF DESCRIPTION                              | el nuolo                                                                                                                            |
|  | OBJECT NAME                                    | 2 charterite de presure ?                                                                                                           |
|  | MATERIAL AND DIMENSIONS                        | ene mans itolante pe della profrie<br>palle forte l'authore<br>non 3 boghours de allous                                             |
|  | SUBJECT                                        | rehilica                                                                                                                            |
|  | PERIOD OR SCHOOL AND IF<br>POSSIBLE THE AUTHOR | Unio polattico 1926-27<br>undatori Harsenhiden<br><u>Nuio polattico 1927-28</u><br>Holdis<br><u>Anue Hospitico 1929 20</u><br>Undal |
|  | CURRENT LOCATION                               | Sencoult<br>1. Jenoue<br>e cendentalog *                                                                                            |
|  | VALUATION                                      | Ville<br>indranad fi remin                                                                                                          |