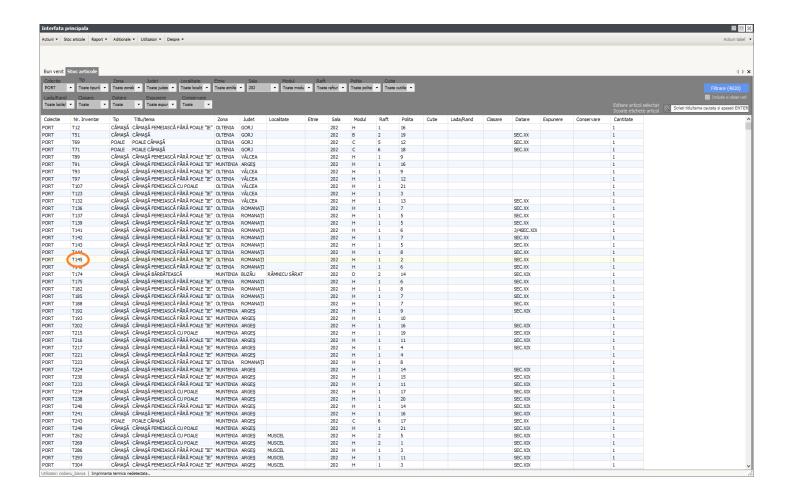

Today our specialists are working with a barecode program used for inventory and for an easily identification in the storage space.

Tbilisi, Georgia. 27 September 2017

Triumph Exhibition

Storage spaces

The National Museum of the Romanian Peasant

### THANK YOU FOR YOUR ATTENTION!