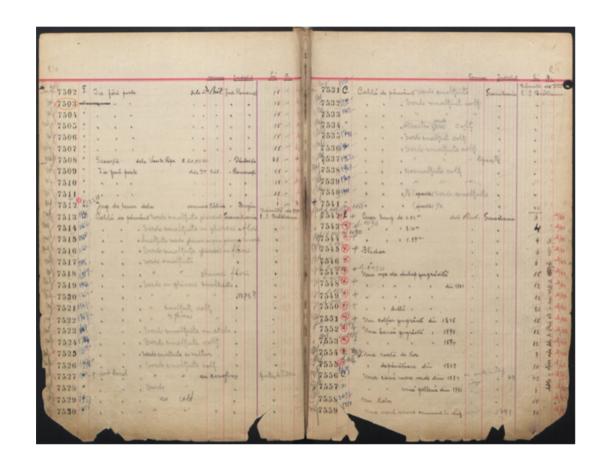

### • FIRST DOCUMENTATION STAGE (1906-1944)

• At this stage the great ethnographic collection were started as a result of long field research, being followed by major acquisitions, regarding all the traditional arts. It was started the registration of the objects, regardless of typology, into a single casebook. This method was difficult to use.

### • SECOND DOCUMENTATION STAGE (1953-1978)

- This stage was the most important because in this period the collections were tripled and were organized based on scientific criteria. There had been created 9 different collections, acording to tipology, materials and utility:
- The Traditional Costumes, Textiles, Rugs, Ceramic, Wooden furniture and Wooden tools, Religious Art Objects, Traditional Customs Props, Foreign Ethnography and Samples collection.
- The patrimony has been re-registered in separated casebooks for each collection, starting at number 1 for each collection.