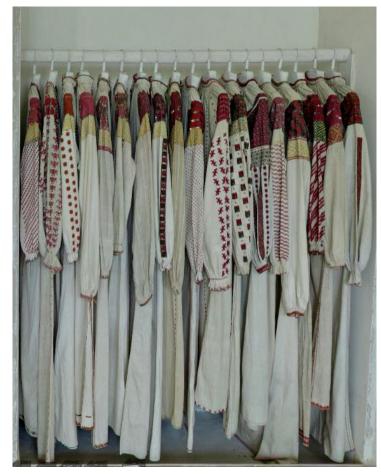

Today our specialists are working with a barecode program used for inventory and for an easily identification in the storage space.

Tbilisi, Georgia. 27 September 2017

Triumph Exhibition

Storage spaces

The National Museum of the Romanian Peasant

### THANK YOU FOR YOUR ATTENTION!