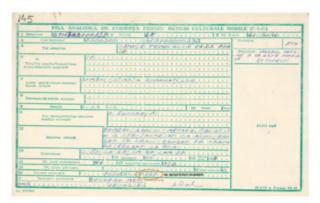

### • SECOND DOCUMENTATION STAGE (1953-1978)

- This stage was the most important because in this period the collections were tripled and were organized based on scientific criteria. There had been created 9 different collections, acording to tipology, materials and utility:
- The Traditional Costumes, Textiles, Rugs, Ceramic, Wooden furniture and Wooden tools, Religious Art Objects, Traditional Customs Props, Foreign Ethnography and Samples collection.
- The patrimony has been re-registered in separated casebooks for each collection, starting at number 1 for each collection.