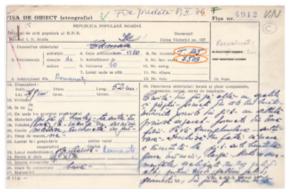

| 90000  |

# • SECOND DOCUMENTATION STAGE (1953-1978)

• The scientific evidence was made on standard formats used at national level (A).

• At the same time, records were kept on specific factsheets for the ethnographic domain (B).

#### **FACTSHEETS FORMS**

Α

В







|       |