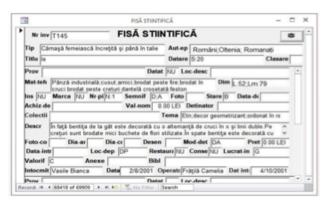

### • SECOND DOCUMENTATION STAGE (1953-1978)

- This stage was the most important because in this period the collections were tripled and were organized based on scientific criteria. There had been created 9 different collections, acording to tipology, materials and utility:
- The Traditional Costumes, Textiles, Rugs, Ceramic, Wooden furniture and Wooden tools, Religious Art Objects, Traditional Customs Props, Foreign Ethnography and Samples collection.
- The patrimony has been re-registered in separated casebooks for each collection, starting at number 1 for each collection.