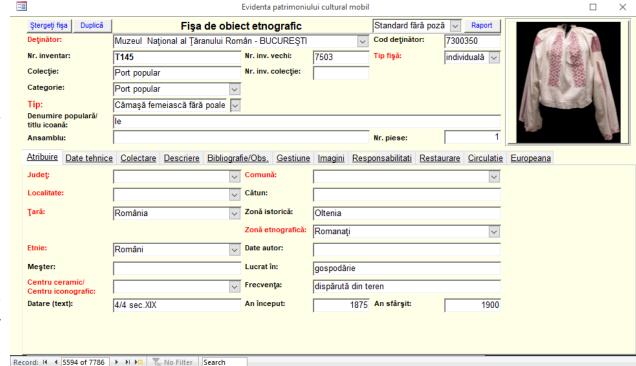

### • SECOND DOCUMENTATION STAGE (1953-1978)

- This stage was the most important because in this period the collections were tripled and were organized based on scientific criteria. There had been created 9 different collections, acording to tipology, materials and utility:
- The Traditional Costumes, Textiles, Rugs, Ceramic, Wooden furniture and Wooden tools, Religious Art Objects, Traditional Customs Props, Foreign Ethnography and Samples collection.
- The patrimony has been re-registered in separated casebooks for each collection, starting at number 1 for each collection.