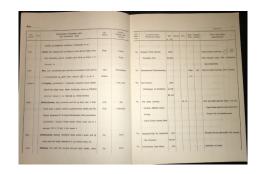

UiO • Department of Culture Studies and Oriental Languages
University of Oslo

| 220 |     |                                                                                                                                        | 300             |                  |                      |           |      |      |                    | 220 |
|-----|-----|----------------------------------------------------------------------------------------------------------------------------------------|-----------------|------------------|----------------------|-----------|------|------|--------------------|-----|
|     | Nr. | Beskrivelse                                                                                                                            | Hvorfra         | Naar             | Indkommet ved        | Kjøp      | Gave | Laan |                    | 1   |
|     | 926 | manglure, bjirk, mals egabrins, handsak heer, hod dyeks, eilske .                                                                      | ū. erid.        | 30/1             | Care J. Odegaard,    |           |      |      | Anmerkninger       |     |
|     |     | Karnickier, Feirkler, en mrk: DV færelagt uders. i agað og grýnt, profil. Kant, 70 x.                                                  |                 |                  | Thymorein 158, her.  |           |      |      |                    |     |
|     |     | manglure ek handtan heer sjin, maet blåvert, itokr. ranne, 73,5 x 16,5.                                                                | - / -           | _ <sup>7</sup> - | - 9 -                |           |      |      |                    |     |
|     | 928 | medkeel bjirk, umalt, aerle, flate håndser en heil i hver ende silen 4-                                                                | ang. Tein, Tel. | - 2-             | - 7 -                |           |      | mı   | /c=, A HD" _1837." |     |
|     |     | transer on aund higomer, aind apping in farpierer tenhucht blikere. L. 48,5.                                                           |                 |                  | The same of the same |           |      |      |                    |     |
|     | 929 | tlemme fürü bil ar okjarı kammer i , ümall , rek langt oklaft, Klemmen                                                                 | _ , _           | - '-             | , -                  |           |      | €    |                    |     |
|     |     | opadeform, utokr. lingifors, flade jemband overhour side, 55 x /2 x 4.5.                                                               |                 |                  |                      | 6.        |      |      |                    |     |
|     |     | tente furi, repatricul, acderne foreires inter border 2 ranner . I Homelin ,                                                           | -4-             |                  | 4                    | 90 - 16.  |      |      |                    |     |
|     |     | that the restrict and anotale, 4 hander omitted, on Lealer, l. 59, 3 × 16,5                                                            |                 |                  |                      | = Mr. 9   |      |      |                    |     |
|     |     | likle, fire, rødbeier, sideme isser linjefors, halvsimae heil i hver ride,<br>wlange, 4 kanser midselk, en-lange hekler, 47,5 v. 19.6. |                 | -1-              |                      | 935-18    |      |      |                    |     |
|     |     | lette firm, radbient, eiderne avrundet m. halvrundt hil i hou eide,                                                                    |                 | -*-              |                      | 926-935-1 |      |      |                    |     |
|     |     | clarge, 4 handes misselle. in hikler, 68,5×20                                                                                          |                 |                  | 2, 0                 | y.        |      |      |                    |     |
|     |     | like furi zpakiech, zanoke lik nr.931, 47,4 x 21.                                                                                      | -6 -            | - 6.             | . 4 _                |           |      |      |                    |     |
|     | V   | toro jern, langs, rish armer, jemil avlangs, 4 kanles, hrer as de inar.                                                                | u. sted         | . 5.             |                      |           |      | 96   | remond: IF         |     |
|     |     | ther in bredier orification ; - office, the demple , \$5,5, joine 174 95.                                                              | 2 4             |                  |                      |           |      |      |                    |     |
|     |     | trium. Madejoren Lange, rush armer runas jeru inas: noroke løre omgil                                                                  | - 4 -           | . *-             | -, -                 |           |      |      |                    |     |
|     |     | randhord, 6.76.4. tverm. 14.5.                                                                                                         |                 |                  |                      |           |      |      |                    |     |
|     |     |                                                                                                                                        | 1               |                  |                      |           |      |      |                    |     |