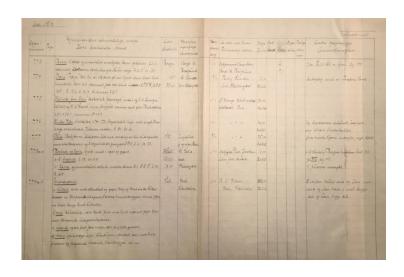

## UiO • Department of Culture Studies and Oriental Languages University of Oslo

| Aar                |              |      |                                                                                                     |                 |                                                                                                                                                                                                                                                                                                                                                                                                                                                                                                                                                                                                                                                                                                                                                                                                                                                                                                                                                                                                                                                                                                                                                                                                                                                                                                                                                                                                                                                                                                                                                                                                                                                                                                                                                                                                                                                                                                                                                                                                                                                                                                                                |                       |                                          |                 |          |             |                |                     |                                       |
|--------------------|--------------|------|-----------------------------------------------------------------------------------------------------|-----------------|--------------------------------------------------------------------------------------------------------------------------------------------------------------------------------------------------------------------------------------------------------------------------------------------------------------------------------------------------------------------------------------------------------------------------------------------------------------------------------------------------------------------------------------------------------------------------------------------------------------------------------------------------------------------------------------------------------------------------------------------------------------------------------------------------------------------------------------------------------------------------------------------------------------------------------------------------------------------------------------------------------------------------------------------------------------------------------------------------------------------------------------------------------------------------------------------------------------------------------------------------------------------------------------------------------------------------------------------------------------------------------------------------------------------------------------------------------------------------------------------------------------------------------------------------------------------------------------------------------------------------------------------------------------------------------------------------------------------------------------------------------------------------------------------------------------------------------------------------------------------------------------------------------------------------------------------------------------------------------------------------------------------------------------------------------------------------------------------------------------------------------|-----------------------|------------------------------------------|-----------------|----------|-------------|----------------|---------------------|---------------------------------------|
|                    | -            | -    |                                                                                                     |                 |                                                                                                                                                                                                                                                                                                                                                                                                                                                                                                                                                                                                                                                                                                                                                                                                                                                                                                                                                                                                                                                                                                                                                                                                                                                                                                                                                                                                                                                                                                                                                                                                                                                                                                                                                                                                                                                                                                                                                                                                                                                                                                                                |                       |                                          |                 |          |             |                |                     | (Museets navn)                        |
| Løpe-<br>nummer    | Teg          | n    | Gjenstandens almindelige navn<br>Kort beskrivelse/ Maal                                             | Aar<br>Distrikt | Hvorfra?<br>Nøiagtig steds-<br>angivelse                                                                                                                                                                                                                                                                                                                                                                                                                                                                                                                                                                                                                                                                                                                                                                                                                                                                                                                                                                                                                                                                                                                                                                                                                                                                                                                                                                                                                                                                                                                                                                                                                                                                                                                                                                                                                                                                                                                                                                                                                                                                                       | Ind-<br>komst-<br>dag | Av eller ved hvem<br>Fuldstændig adresse | Kjøp<br>Kr. Øre | Indsendi | Gave        | Depo-<br>situm | Tidligere<br>nummer | Andre oplysninger<br>Anmerkninger     |
| 3767               |              |      | Kaffekande, fajanse, urneform, smaa grener i grønt, gult og                                         | Tot.            | Toten.                                                                                                                                                                                                                                                                                                                                                                                                                                                                                                                                                                                                                                                                                                                                                                                                                                                                                                                                                                                                                                                                                                                                                                                                                                                                                                                                                                                                                                                                                                                                                                                                                                                                                                                                                                                                                                                                                                                                                                                                                                                                                                                         | 29/10                 | Husmand Karl To, Anderstad               | 2.00            |          | theid o     | in sale        | sjala tek           | Knappen løs og uten spids, ikke signe |
| - Action           | -            | -    | blaat paa hvit bund, senempire, h. 22, fotens tverm. 9,3                                            |                 |                                                                                                                                                                                                                                                                                                                                                                                                                                                                                                                                                                                                                                                                                                                                                                                                                                                                                                                                                                                                                                                                                                                                                                                                                                                                                                                                                                                                                                                                                                                                                                                                                                                                                                                                                                                                                                                                                                                                                                                                                                                                                                                                |                       | By, Värmland                             | Kb,511          |          | bend, treed | in see         | Houseau             | ter two suchment                      |
| 3768               | -            | 1    | Ølskaal, træ, malt rød og grøn paa gul bund, indskr.: "Kom                                          | Telem.          | Tinn, Telemarken.                                                                                                                                                                                                                                                                                                                                                                                                                                                                                                                                                                                                                                                                                                                                                                                                                                                                                                                                                                                                                                                                                                                                                                                                                                                                                                                                                                                                                                                                                                                                                                                                                                                                                                                                                                                                                                                                                                                                                                                                                                                                                                              | 27/10                 | Gaardbruker Hans Olsen,                  | 6.00            |          |             | 0.05-90        | mort 3              | Sprukken og limet.                    |
|                    |              | -    | lader os dricke, imens vi formaar, allo, jeg begynder min væn                                       | 1736.           | A Comment of the Comm |                       | Nedre Jordet, Tinn, Telemarken           | Kb. 520         |          | Janes et al | Allieron       | NON , TO            | blots (marinan)                       |
| 3769               | and the same |      | da gotaar" 1736, h. 10, tvermaal 22/ Sølje, "Salmonsygje", sølv, støpt, gjennembrudt arbeide, under | Set.            | G. Kveste, Valle, Sef                                                                                                                                                                                                                                                                                                                                                                                                                                                                                                                                                                                                                                                                                                                                                                                                                                                                                                                                                                                                                                                                                                                                                                                                                                                                                                                                                                                                                                                                                                                                                                                                                                                                                                                                                                                                                                                                                                                                                                                                                                                                                                          | 22/10                 | Kristoffer Viken,                        | 5.00            | 10 100   | CHECKET     | 4,86 A         | les rot             | S H: Salmon Haugebirkje, sølvsme      |
|                    |              |      | indridset GKD/GHR, stempel; SH, tvermaal 4.                                                         |                 | Viesdalen.                                                                                                                                                                                                                                                                                                                                                                                                                                                                                                                                                                                                                                                                                                                                                                                                                                                                                                                                                                                                                                                                                                                                                                                                                                                                                                                                                                                                                                                                                                                                                                                                                                                                                                                                                                                                                                                                                                                                                                                                                                                                                                                     |                       | Valle, Setesdalen.                       | Kb. 512         |          |             |                |                     | Valle, Set. omkr. 1850.               |
| 3770               |              | 1    | Mangletræ, bjerk, bøiet, løst haandtak, indridset dobbeltranke                                      | 1681.           | Uten sted.                                                                                                                                                                                                                                                                                                                                                                                                                                                                                                                                                                                                                                                                                                                                                                                                                                                                                                                                                                                                                                                                                                                                                                                                                                                                                                                                                                                                                                                                                                                                                                                                                                                                                                                                                                                                                                                                                                                                                                                                                                                                                                                     | 25/10                 | Hagens antikvitetshl.,                   | 10.00           |          | 4           | 7.             |                     | Paa haandtakets rot 4 uforklarlige    |
|                    |              |      | rundt om og MCD/Anno 1681 (ogsaa paa haandtaket), l. 68,                                            |                 | printto:()                                                                                                                                                                                                                                                                                                                                                                                                                                                                                                                                                                                                                                                                                                                                                                                                                                                                                                                                                                                                                                                                                                                                                                                                                                                                                                                                                                                                                                                                                                                                                                                                                                                                                                                                                                                                                                                                                                                                                                                                                                                                                                                     |                       | Molde.                                   | Mb.270          |          |             |                |                     | gurer, 2 ligner sauesakser.           |
|                    |              |      | br. 9,5.                                                                                            |                 |                                                                                                                                                                                                                                                                                                                                                                                                                                                                                                                                                                                                                                                                                                                                                                                                                                                                                                                                                                                                                                                                                                                                                                                                                                                                                                                                                                                                                                                                                                                                                                                                                                                                                                                                                                                                                                                                                                                                                                                                                                                                                                                                |                       |                                          |                 |          |             |                |                     |                                       |
| 3771               | 1            |      | Lysestake, malm, som Wallem: "Lys og lysstel" 86, h. 20,5/                                          | Sml.            | Enebak kirke, Smaaly                                                                                                                                                                                                                                                                                                                                                                                                                                                                                                                                                                                                                                                                                                                                                                                                                                                                                                                                                                                                                                                                                                                                                                                                                                                                                                                                                                                                                                                                                                                                                                                                                                                                                                                                                                                                                                                                                                                                                                                                                                                                                                           | 25/10                 | Enebaks kirketilsyn,                     |                 |          |             | Dep.           |                     |                                       |
| 3771<br>11<br>3772 | dbas         | 10   | fotens tveri <del>kaşı</del> 15,4.  Drikkekande, masurtræ, sølvkandelignende, rørformet, med lok    | Tel.            | Kviteseid Telemarken                                                                                                                                                                                                                                                                                                                                                                                                                                                                                                                                                                                                                                                                                                                                                                                                                                                                                                                                                                                                                                                                                                                                                                                                                                                                                                                                                                                                                                                                                                                                                                                                                                                                                                                                                                                                                                                                                                                                                                                                                                                                                                           | 27/10                 | Smaalenene.  Gaardbruker Hans Olsen,     | 26.0            |          | st.         | /              |                     |                                       |
| 3772               | PURC         | 1000 | og hank, paa 3 halvkuler, let stiliserte blomster og blade i                                        | end noscial to  | D 24 0- 2                                                                                                                                                                                                                                                                                                                                                                                                                                                                                                                                                                                                                                                                                                                                                                                                                                                                                                                                                                                                                                                                                                                                                                                                                                                                                                                                                                                                                                                                                                                                                                                                                                                                                                                                                                                                                                                                                                                                                                                                                                                                                                                      |                       | Nedre Jordet, Tinn, Telemarker           | Kb. 52          | 1        |             |                |                     | - 228-628 128                         |
|                    |              |      | relief, h. 23, lokets tverm. 13.                                                                    |                 |                                                                                                                                                                                                                                                                                                                                                                                                                                                                                                                                                                                                                                                                                                                                                                                                                                                                                                                                                                                                                                                                                                                                                                                                                                                                                                                                                                                                                                                                                                                                                                                                                                                                                                                                                                                                                                                                                                                                                                                                                                                                                                                                |                       |                                          |                 |          |             |                |                     |                                       |
| 773                |              | 1    | Portal, 2 dører, gjennembrudt overstykke, karm, gerichter, furu,                                    | Porsgr.         | Storgt. 16 Porsgrund.                                                                                                                                                                                                                                                                                                                                                                                                                                                                                                                                                                                                                                                                                                                                                                                                                                                                                                                                                                                                                                                                                                                                                                                                                                                                                                                                                                                                                                                                                                                                                                                                                                                                                                                                                                                                                                                                                                                                                                                                                                                                                                          | 1/11                  | Kjøpmand Hans Olsen, Storge              | t.              |          | G.          |                |                     | Jfr. Fett: "Gl. n. hjem", fig. 344.   |
|                    |              |      | rødmalt, utskaarne dørfyldninger, Louis seize, h. 215, br. 130.                                     |                 | 6                                                                                                                                                                                                                                                                                                                                                                                                                                                                                                                                                                                                                                                                                                                                                                                                                                                                                                                                                                                                                                                                                                                                                                                                                                                                                                                                                                                                                                                                                                                                                                                                                                                                                                                                                                                                                                                                                                                                                                                                                                                                                                                              |                       | 18, Porsgrund                            |                 |          | 10/1        | 1              |                     |                                       |