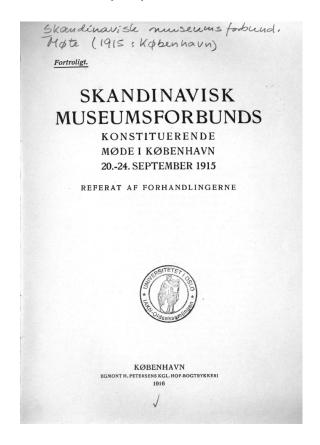

# The Scandinavian Museum Association, established in Copenhagen in 1915

Hans Aalls proposal: A Scandinavian standard for documenting museum collections

Hans Aall, (1869-1946)