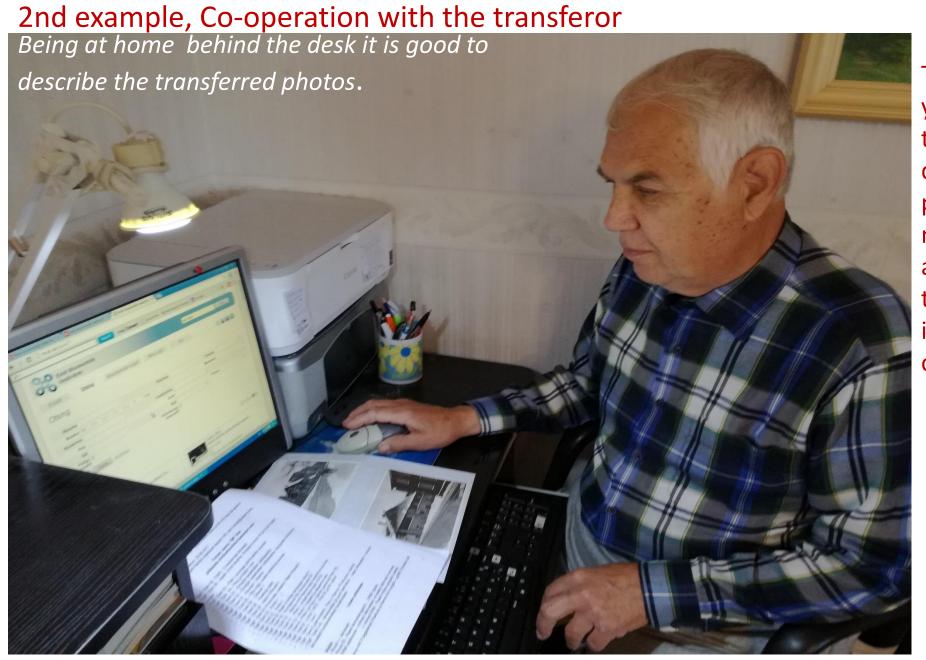

## 2nd example, Co-operation with the transferor

To start the co-operation, I send an email with the instructions on how to find these specific photos.

#### Tere.

palun allkirjastada digitaalselt manuses olev fail. (Fail on PDF, kinnise faili peal parema klahviga vajutades pakub võimalust allkirjastada dokument digitaalselt) Saatke siis digitaalselt allkirjastatud dokument mulle tagasi.

Lisaks kui MujS portaalis tahta olemasolevaid fotosid leida, siis tehke detailne otsing ja numbri andmeväljadele kirjutage: ACR kohale TM; KT kohale F; KS kohale 1544. Lisan juhendi pildina kirjale kaasa.