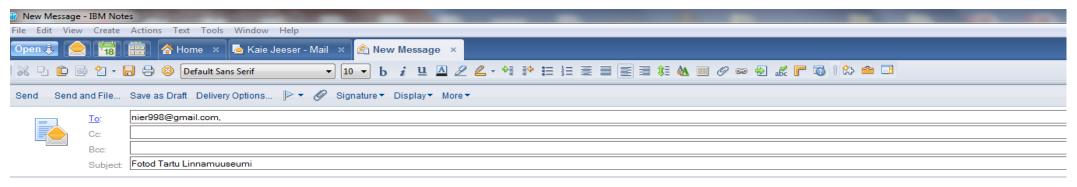

## 2nd example, Co-operation with the transferor

To start the co-operation, I send an email with the instructions on how to find these specific photos.

#### Tere.

palun allkirjastada digitaalselt manuses olev fail. (Fail on PDF, kinnise faili peal parema klahviga vajutades pakub võimalust allkirjastada dokument digitaalselt) Saatke siis digitaalselt allkirjastatud dokument mulle tagasi.

Lisaks kui MujS portaalis tahta olemasolevaid fotosid leida, siis tehke detailne otsing ja numbri andmeväljadele kirjutage: ACR kohale TM; KT kohale F; KS kohale 1544. Lisan juhendi pildina kirjale kaasa.