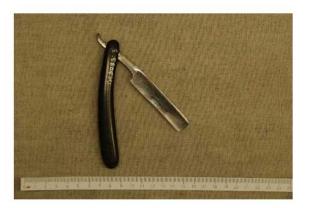

#### suitsutundi pidamas

Tšukaa vangilaagri peamiselt eestlastest koosnenud orkester; solist oli lätlane

Habemenuga

#### Klarnetikast

Vangimüts

Here are the items which are related to a specific Olemused location on a map.

.... Ajalooline kogu album alus/hoidja Arhiivmaterjalide kogu foto Fotokogu kott lina/linik lint/pael lusikas nuga postkaart

#### Habemenuga

#### Sündmused

käsitsi valmistamine 1957
1957.a. talvel toodi Omski 1. laagrisse purustatud Ameerika
lennukid. Need pandi põlema, kui oli vaja maad soojendada. Teras on
võetud nendelt lennukitelt, käepideme eboniit on saadud kaablist.
Karastuse tegi mitmekordne maailmameister Jaskesportlane Elmar

Karastuse tegi mitmekordne maailmameister, laskesportlane Elmar Kivistik.

represseerimine 1957

Endel Kaseoja omavalmistatud habemenuga, mille otsast võib näha sini-must valget värvikombinatsiooni.

#### Seotud isikud

- Elmar Kivistik
- Endel Kaseoja

Kogu: Tartu Linnamuuseum Eseme viide: TM 3093:3 Aj Thanks to the OAI-PMH and to the structured description model of MuIS, it is possible to download the data entered into MuIS during the documenting process in a machine-readable form and present them here.

the unified structured description model of the museum objects in the MulS user environment Objekti seisund: II etapis kirjeldatud TM \_ 3093:3 Aj Numbri täiendamine Sisendvorm üldine museaal Alaline-/püsiasukoht 009/010 Muuseumikogu I etapi kirjeldaja: Jeeser, Kaie Aj: Ajalooline kogu Jooksev asukoht 009/010 Nimetus Habemenuga Endel Kaseoja 1957.a. omavalmistatud habemenuga. Esmane üldinfo: Noa otsast võib näha sini-must valget värvikombinatsiooni. Kogusse registreerimisaeg: 10.01.2008 1957.a. talvel toodi Omski 1. laagrisse purustatud Ameerika lennukid. Need pandi põlema, kui oli vaja maad soojendada. Teras on võetud nendelt lennukitelt, käepideme eboniit on saadud kaablist. Here are the data fields: Karastuse tegi mitmekordne maailmameister, laskesportlane Elmar Kivistik. Tulmelegend: Esemed Irkutski oblasti Tõukaa vangilaagrist, mis kuulusid Endel Kaseojale. Üleandia Pearu Kuusk. name, number, image, events Klassifikaator Failid +++ Objekti olemus +++ that have been downloaded and nuga TM3093 003Aj.jpg presented in the interactive thematic Osa mõõdud, materjal ja tehnika Mõõdud, materjal, tehnika, värvus (1) Objekti osa tervik mapping "Estonians in Siberia - 1940tervik Mõõdud +++ 1960" Materjal +++ Värvus +++ Material Kommentaa Lisa osa Vaata täpsustust eboniit käepide Vaata täpsustust Tehnika +++ • Museaali ostubind: Määramata Kollektsioon Salvesta Museaali väärtus Originaal Uus väärtus Kuulub komplekti Koopia Kuulub saria Seisukord Seisund hea Kahjustused +++ Eksponeeritavus  $\overline{\phantom{a}}$ kulunud Kirjeldus lisasõnastikega ++++ Viited +++ Kirjeldus +++ Seosobjekt +++ Jrk nr Seose tüüp Objekti number Autor(id) Nimetus Kommentaar Sündmus +++ Ajal. sündmus Sündmus Kommentaar objektile Aeg Osaleiad Sündmuse kommentaar käsitsi valmistamine 1957 valmistaia: Kivistik, Elmar 1957.a. talvel toodi valmistaja: Kaseoja, Endel Omski 1. laagrisse purustatud Ameerika represseerimine 1957 kuni 1965 kasutaja/omanik: Kaseoja, Endel Endel Kaseoja omavalmistatud habemenuga, mille Teised nimetused +++ Teised numbrid +++ Eesti muuseumide veebivärava informatsioon Avalik museaal useaali puhul ei kuvata museaali Eesti muuseumide veebiväravas Välisviited +++ Admin sündmused Sündmus Osalejad Dok nr Kirjeldamise II etapp 07.02.2016 Hallik, Indrek