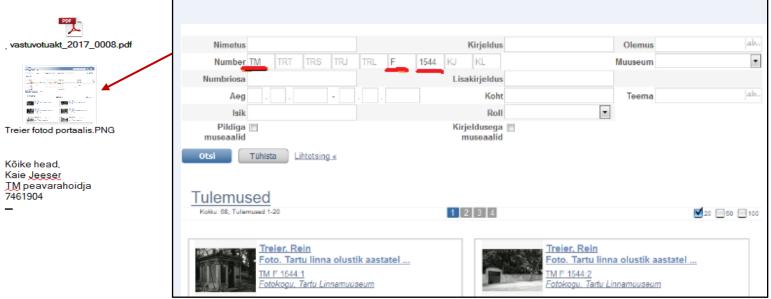

Lisaks kui MujS portaalis tahta olemasolevaid fotosid leida, siis tehke detailne otsing ja numbri andmeväljadele kirjutage: ACR kohale TM; KT kohale F; KS kohale 1544. Lisan juhendi pildina kirjale kaasa.

An image from the MuIS portal - so they can make a corresponding search. 2nd example, Co-operation with the transferor LI LIVINO Eesti Muuseumide MulS Portal Otsi G 🗐 🛐 度 Muuseumide kogud Minu Lugu Esileht Otsing Viki Tartu linna olustik aastatel 1981 – 1989. Muuseumide kogud | Tartu Linnamuuseum | Fotokogu Trüki Tagasi otsingusse Eelmine ] TARTU LINNAMUUSEUM Tartu Linnamuuseum Fotokogu Muuseumikogu Number TM F 1544:40 Autor Treier. Rein Nimetus Tartu linna olustik aastatel 1981 - 1989. Hinnang Fotod Tartust ja Tartus toimunud sündmustest aastatel 1981-1989 on museaali kultuuriväärtuse oluline materjal jäädvustamaks olnut. Tartu linna olustik aastatel 1981 - 1989. (TM F 1544) kohta Olemus foto 1979 - 1989 Dateering Originaal originaal Seisund hea eaali digitaalse kujutise kasutamisel palun viidata muuseumi kogule: tu linna olustik aastatel 1981 – 1989., TM F 1544:40, Tartu Linnamuuseum http://muis.ee/museaalview/3311130 Püsiviide: http://opendata.muis.ee/object/3311130 Museaali andmed RDF/XML kujul Täiendav info: http://muis.ee/et/help/Autorioigused Feedback data field Tagasiside Nimi Rein Treier E-post nier998@gmail.com Tagasiside Tartu Linna Pioneeride majas ringijuhi Reet Nuusti sünnipäev, kes tegi kollektiivile sünnipäeval mälestuseks enda valmistatud kingituse.