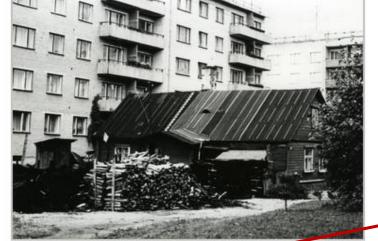

#### Foto, Tartu linna olustik aastatel 1981- 1989.

Muuseumide kogud | Tartu Linnamuuseum | Fotokogu

1953 **55** 2010

TARTU LINNAMUUSEUM Tartu Linnamuuseum

| Muuseumikogu                                     | Fotokogu                                                                                                 |  |
|--------------------------------------------------|----------------------------------------------------------------------------------------------------------|--|
| Number                                           | TM F 1544:8                                                                                              |  |
| Autor                                            | Treier, Rein                                                                                             |  |
| Nimetus                                          | Foto. Tartu linna olustik aastatel 1981- 1989.                                                           |  |
| Hinnang<br>museaali<br>kultuuriväärtuse<br>kohta | Fotod Tartust ja Tartus toimunud sündmustest aastatel 1981-1989 on oluline materjal jäädvustamaks olnut. |  |
| Originaal                                        | originaal                                                                                                |  |
| Seisund                                          | hea                                                                                                      |  |

Püsiviide: http://opendata.muis.ee/object/3311098 Museaali andmed RDF/XML kujul

in MulS portal, each interested person can improve and elaborate the description data of a mu'seum object by typing this information in the "Feedback data" field.

Feedback data field. Tagasiside

Nimi Rein Treier E-post nier998@gmail.com

Tagasiside

Pilt on pärit Tartu Luha tänavalt, mis asus Pikk tänav majade 82 ja 84 vahel. Peale majade põlema panemist anti inimestele korterid ja majad lammutati. Praegu on selle asemel majadevaheline muru ja kõrghaljastus.