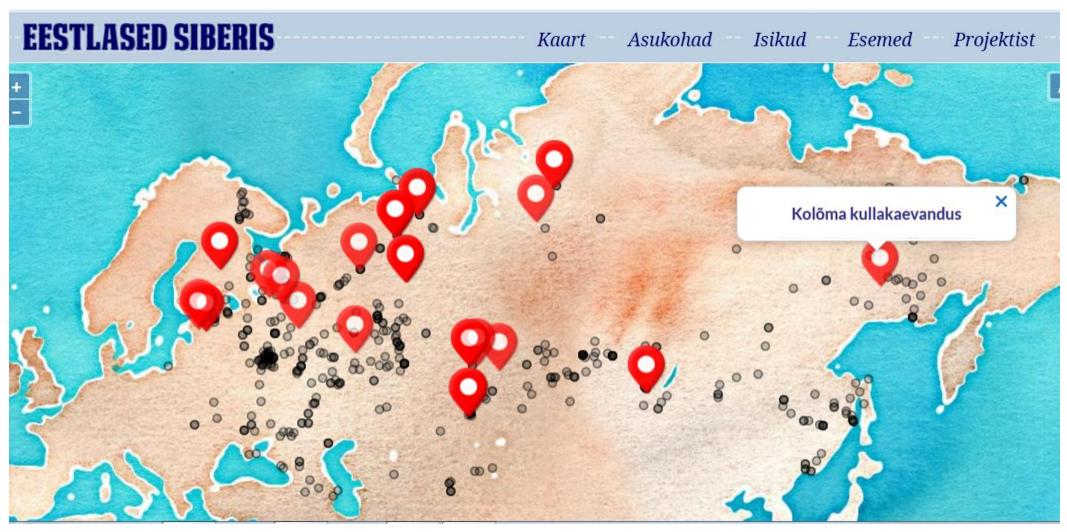

## 3rd example, Technical facilities and a flexible base

The interactive thematic mapping "Estonians in Siberia 1940 - 1960,"

http://eestlasedsiberis.spordimuuseum.ee/

## 3rd example, Technical facilities and a flexible base

**EESTLASED SIBERIS** 

Tšukaa vangilaager

Specifications and added data and information related to the objects on the Siberian project reaches the museum through the existing "Feedback data" field in MuIS portal Relying on the experience - to see new opportunities.