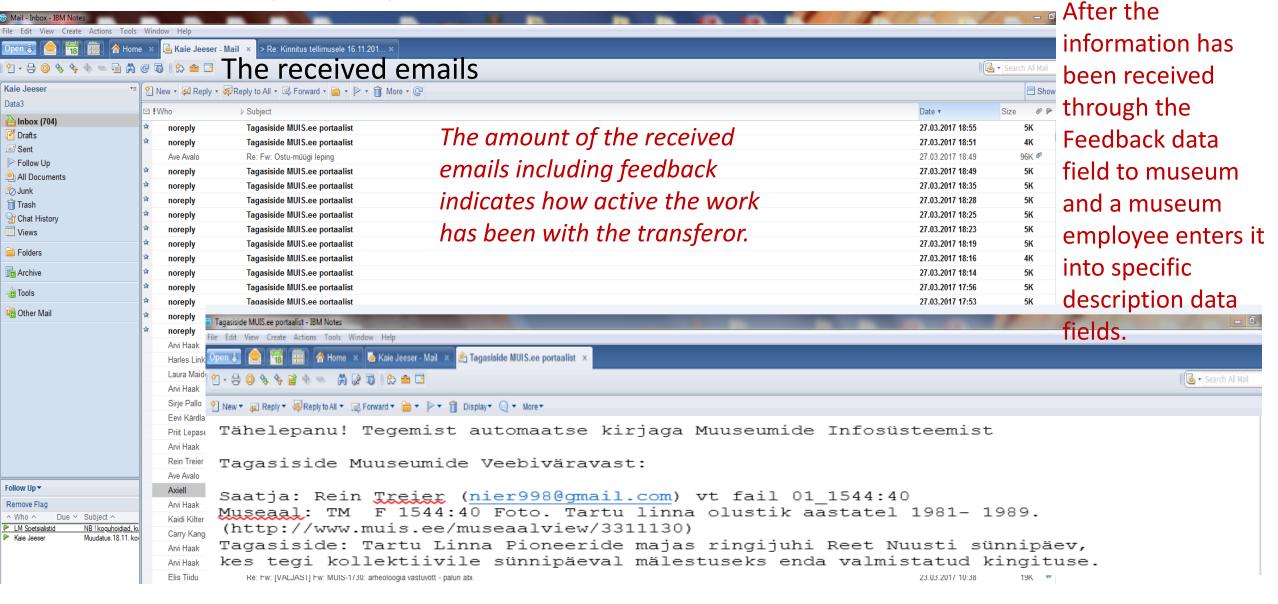

## 1st example - Commenting and elaborating museum objects in MulS

The feedback is sent by email

**2nd example,** of involving the community in designing collections with the help of the web-based documentation system MulS.

NCG

Kontrollkood

Saada tagasiside

After opening the MulS
Portal, the owner of the
object can find the relevant
photos and describe the
items they are handing over
to the museum by typing
information in the Feedback
data field