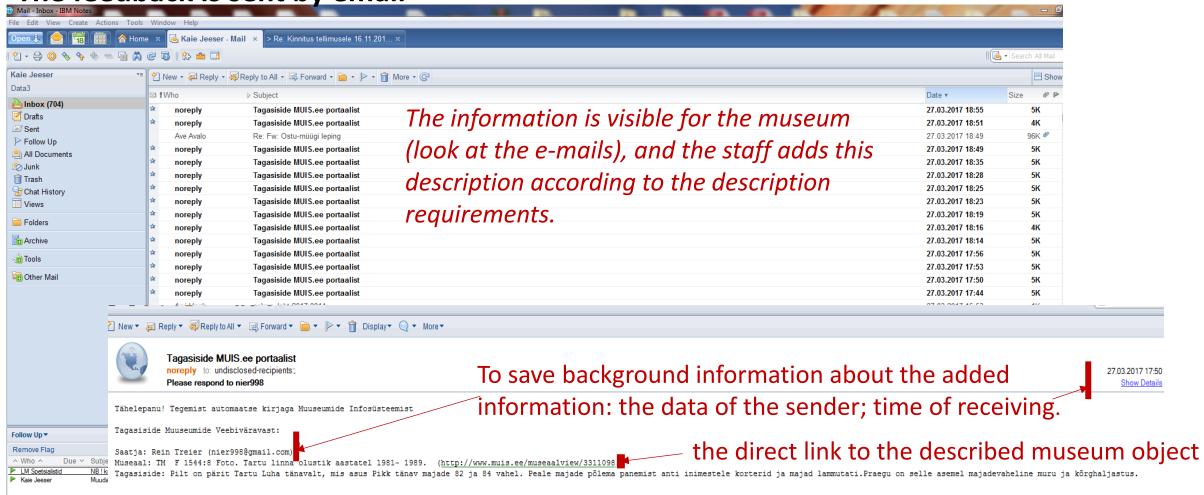

Feedback data field. Tagasiside

Nimi Rein Treier E-post nier998@gmail.com

Tagasiside

Pilt on pärit Tartu Luha tänavalt, mis asus Pikk tänav majade 82 ja 84 vahel. Peale majade põlema panemist anti inimestele korterid ja majad lammutati. Praegu on selle asemel majadevaheline muru ja kõrghaljastus.

For example: After the houses were set on fire, the people were given apartments and their houses were demolished,.....

## 1st example - Commenting and elaborating museum objects in MulS

The feedback is sent by email

**2nd example,** of involving the community in designing collections with the help of the web-based documentation system MulS.