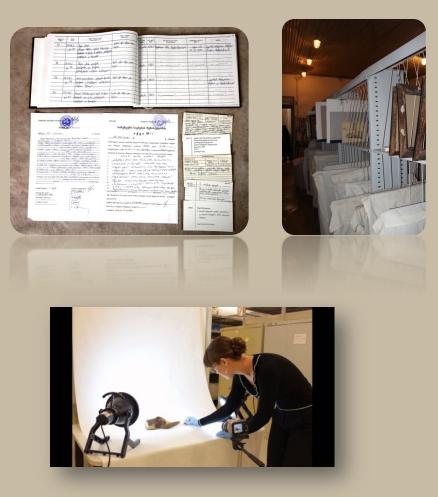

Despite the fact that throughout the years some museums managed to digitalize some funds and develop electronic list of the exhibits, the process did not run in line with unified standards. In most museums of the country the issues related to the registration of the exhibits is still not managed. In some museums there is no documentation refectory for the primary registration of the received item. Besides, the funds are not isolated by strict characteristics. Often in small museums there are so called "joint fund", which unites all types of exhibits preserved in museums. As to the big museums, funds, sections, fields and collections are mixed up. Moreover, titles are repeated which complicates systematization of the funds. The major problem also is an absence of passports of the exhibits and colored photos.