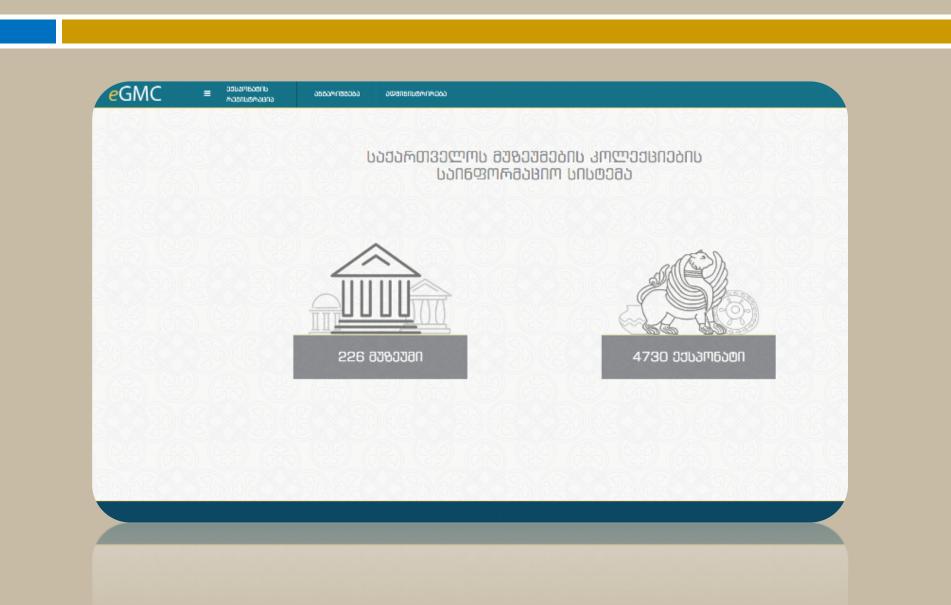

## Information System of Georgian Museums Collections

www.egmc.gov.ge

|         |              | ᲘᲡ ᲙᲝᲚᲔᲥᲪᲘᲔᲑᲘᲡ   |
|---------|--------------|------------------|
| U U     | ᲐᲘᲜᲤᲝᲠᲛᲐᲪᲘᲝ  | ႱႶႱᲢᲔᲛႦ          |
|         |              |                  |
|         | ᲛᲝᲛᲮᲛᲐᲠᲔᲑᲔᲚᲘ | 214/1/25         |
|         | 8ომხმარებელი | ·(23) (33)       |
|         | 30ᲠᲝᲚᲘ       | <u> 198</u> 8 99 |
| 840×086 | პაროლი       | 33)(65           |
|         | ฒารกออมก     |                  |
|         | დიჯიპასი     | 1/251 1/56       |

On 1 July 2015, The Ministry of Culture and Monument Protection of Georgia along with the LEPL of the Ministry of Finance "Financial-Analytical Service" launched working on the development of the Information System of the Georgian Museums Collections (egmc.gov.ge). The budget was - 118 000 GEL.